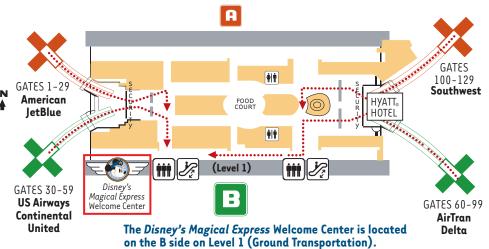

## **ORLANDO INTERNATIONAL AIRPORT**

The Disney's Magical Express Welcome Center is located on the **B side** on **Level 1** (Ground Transportation).

Upon exiting the aircraft, take the tram to the main terminal. You will arrive on Level 3.

Proceed to the B side and take the elevator or escalator from Level 3 to Level 1 and bypass baggage claim on Level 2 if you do not need to claim your luggage.

Proceed to the **B side** and take the elevator or escalator from Level 3 to Level 1.

Please check in at the Disney's Magical Express Welcome Center inside the terminal and a Disney representative will direct you to your motorcoach transportation.

•••• Path to Disney's Magical Express Welcome Center